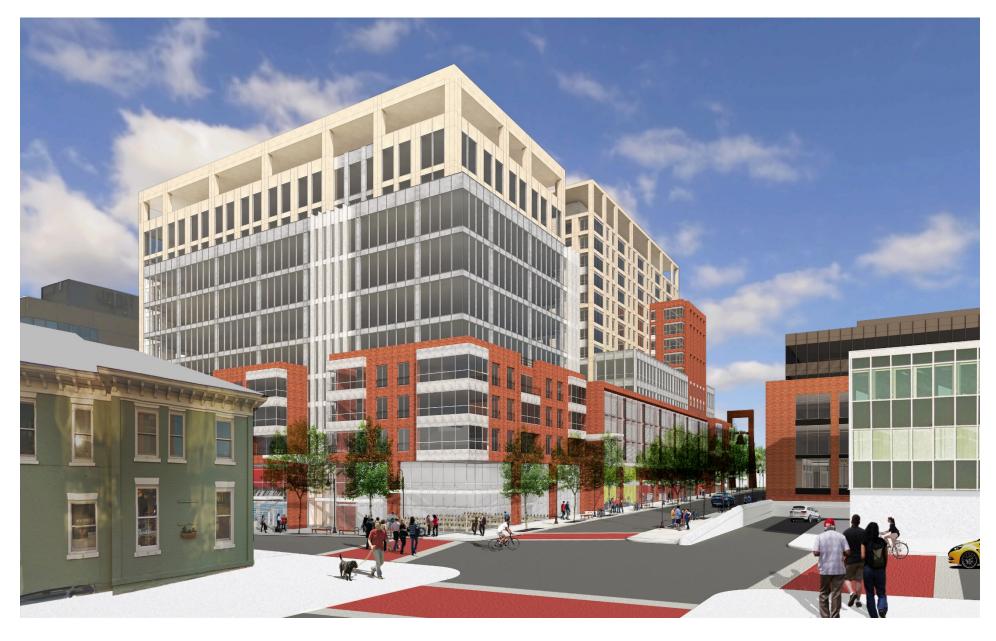

**BURLINGTON TOWN CENTER** 

CORNER OF CHERRY ST. AND ST. PAUL ST.



**BURLINGTON TOWN CENTER** 

ST. PAUL STREET LOOKING SOUTH



**BURLINGTON TOWN CENTER** 

**CORNER OF CHERRY ST. AND PINE. ST** 



**BURLINGTON TOWN CENTER** 

**CORNER OF BANK ST. AND ST. PAUL ST.** 



## **BURLINGTON TOWN CENTER**

# **BANK STREET RETAIL**





### **BURLINGTON TOWN CENTER**



VIEW A - CORNER OF CHURCH ST. & CHERRY ST. BEFORE



VIEW B - CORNER OF CHURCH ST. & BANK ST. BEFORE



VIEW A - CORNER OF CHURCH ST. & CHERRY ST. AFTER



VIEW B – CORNER OF CHURCH ST. & BANK ST. AFTER

**BEFORE AND AFTER** 

### **BURLINGTON TOWN CENTER**



VIEW C - CORNER OF MARBLE ST. & PINE ST. BEFORE



VIEW C - CORNER OF MARBLE ST. & PINE ST. AFTER



VIEW D - CORNER OF PINE ST. & BANK ST. BEFORE



VIEW D - CORNER OF PINE ST. & BANK ST. AFTER

**BEFORE AND AFTER** 

### **BURLINGTON TOWN CENTER**



VIEW E – LAKE CHAMPLAIN BEFORE



VIEW F - CHAMPLAIN COLLEGE BEFORE



VIEW E – LAKE CHAMPLAIN AFTER



VIEW F – CHA