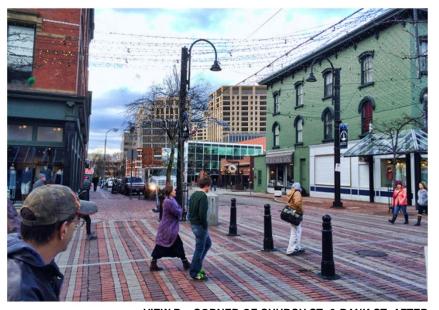

### **BURLINGTON TOWN CENTER**

VIEW A - CORNER OF CHURCH ST. & CHERRY ST. BEFORE

VIEW B - CORNER OF CHURCH ST. & BANK ST. BEFORE

VIEW A - CORNER OF CHURCH ST. & CHERRY ST. AFTER

VIEW B – CORNER OF CHURCH ST. & BANK ST. AFTER

**BEFORE AND AFTER** 