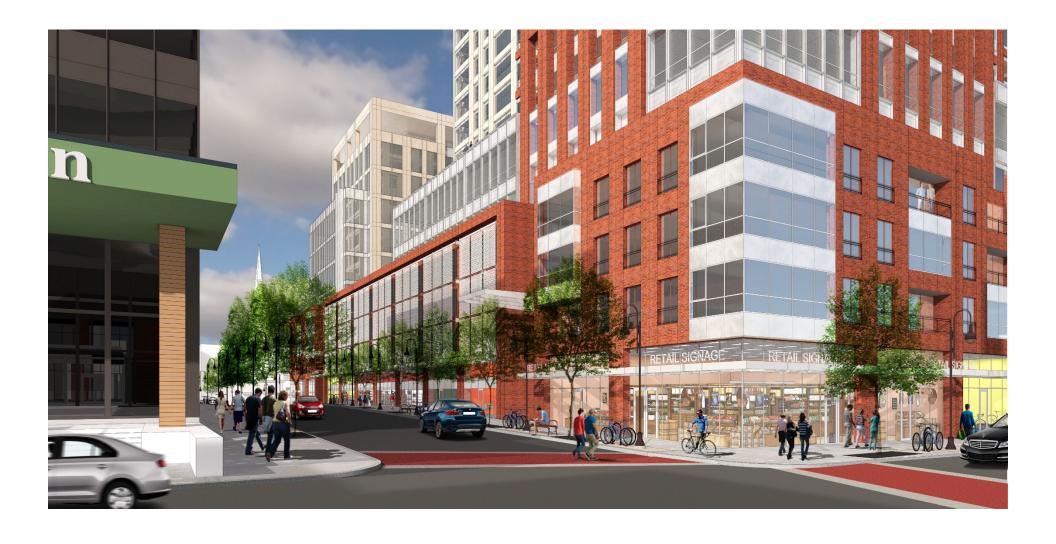

**BURLINGTON TOWN CENTER** 

CORNER OF CHERRY ST. AND ST. PAUL ST.



**BURLINGTON TOWN CENTER** 

ST. PAUL STREET LOOKING SOUTH



**BURLINGTON TOWN CENTER** 

**CORNER OF CHERRY ST. AND PINE. ST** 



**BURLINGTON TOWN CENTER** 

**CORNER OF BANK ST. AND ST. PAUL ST.** 



## **BURLINGTON TOWN CENTER**

# **BANK STREET RETAIL**





### **BURLINGTON TOWN CENTER**



VIEW A - CORNER OF CHURCH ST. & CHERRY ST. BEFORE



VIEW B - CORNER OF CHURCH ST. & BANK ST. BEFORE



VIEW A - CORNER OF CHURCH ST. & CHERRY ST. AFTER



VIEW B – CORNER OF CHURCH ST. & BANK ST. AFTER

**BEFORE AND AFTER** 

### **BURLINGTON TOWN CENTER**



VIEW C - CORNER OF MARBLE ST. & PINE ST. BEFORE



VIEW C - CORNER OF MARBLE ST. & PINE ST. AFTER



VIEW D - CORNER OF PINE ST. & BANK ST. BEFORE



VIEW D - CORNER OF PINE ST. & BANK ST. AFTER

**BEFORE AND AFTER** 

### **BURLINGTON