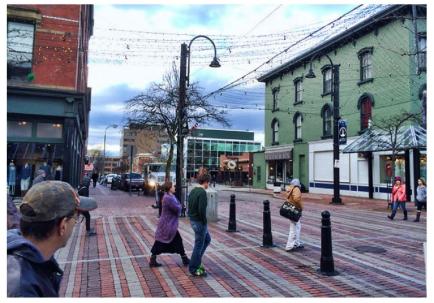

### **BURLINGTON TOWN CENTER**

VIEW A - CORNER OF CHURCH ST. & CHERRY ST. BEFORE

VIEW B - CORNER OF CHURCH ST. & BANK ST. BEFORE

VIEW A - CORNER OF CHURCH ST. & CHERRY ST. AFTER

VIEW B – CORNER OF CHURCH ST. & BANK ST. AFTER

**BEFORE AND AFTER** 