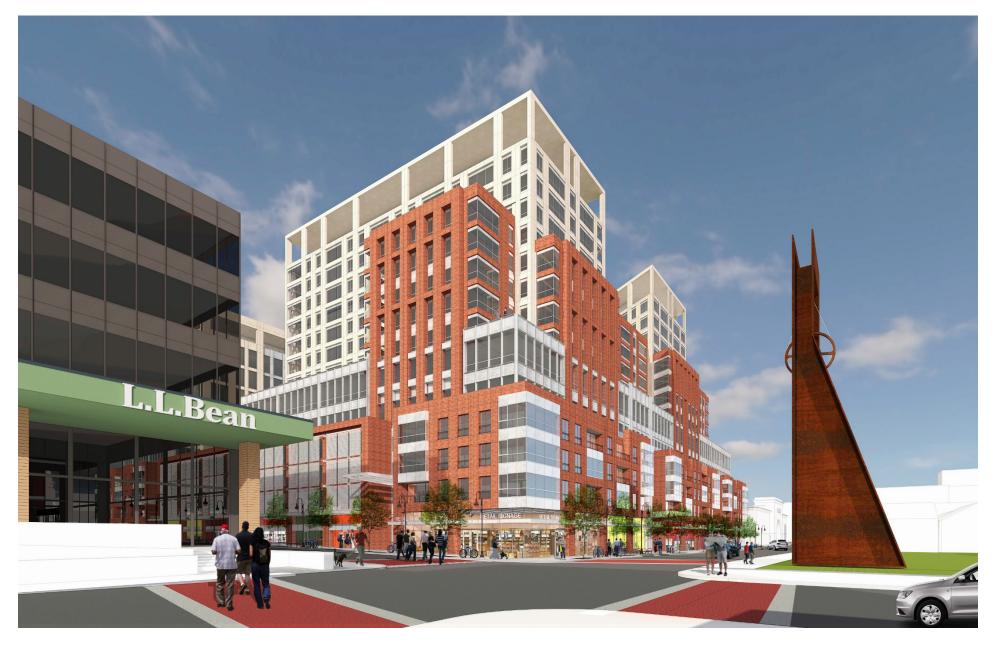

**BURLINGTON TOWN CENTER** 

CORNER OF CHERRY ST. AND ST. PAUL ST.

**BURLINGTON TOWN CENTER** 

ST. PAUL STREET LOOKING SOUTH

**BURLINGTON TOWN CENTER** 

**CORNER OF CHERRY ST. AND PINE. ST** 

**BURLINGTON TOWN CENTER** 