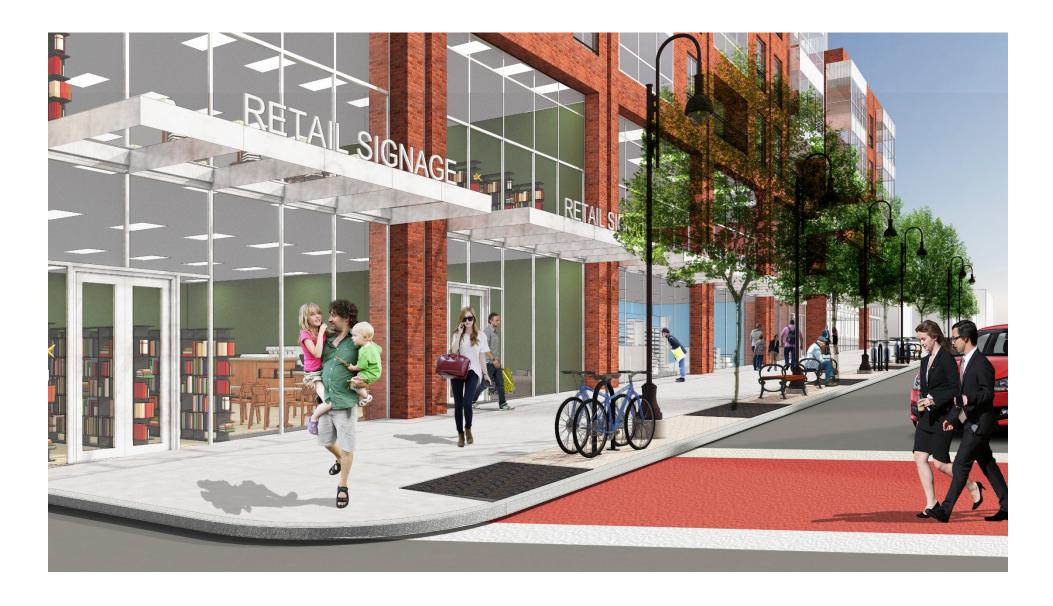

**BURLINGTON TOWN CENTER** 

CORNER OF CHERRY ST. AND ST. PAUL ST.



**BURLINGTON TOWN CENTER** 

ST. PAUL STREET LOOKING SOUTH



**BURLINGTON TOWN CENTER** 

**CORNER OF CHERRY ST. AND PINE. ST** 



**BURLINGTON TOWN CENTER** 

**CORNER OF BANK ST. AND ST. PAUL ST.** 



## **BURLINGTON TOWN CENTER**

# **BANK STREET RETAIL**





### **BURLINGTON TOWN CENTER**



VIEW A - CORNER OF CHURCH ST. & CHERRY ST. BEFORE



VIEW B - CORNER OF CHURCH ST. & BANK ST. BEFORE



VIEW A - CORNER OF CHURCH ST. & CHERRY ST. AFTER



VIEW B – CORNER OF CHURCH ST. & BANK ST. AFTER

**BEFORE AND AFTER** 

### **BURLINGTON TOWN CENTER**



VIEW C - CORNER OF MARBLE ST. & PINE ST. BEFORE



VIEW C - CORNER OF MARBLE ST. & PINE ST. AFTER



VIEW D - CORNER OF PINE ST. & BANK ST. BEFORE



VIEW D - CORNER OF PINE ST. & BANK ST. AFTER

**BEFORE AND AFTER** 

### **BURLINGTON TOWN CENTER**



VIEW E – LAKE CHAMPLAIN BEFORE



VIEW F - CHAMPLAIN COLLEGE BEFORE



VIEW E – LAKE CHAMPLAIN AFTER



VIEW F – CHAMPLAIN COLLEGE AFTER

**BEFORE AND AFTER** 

### **BURLINGTON TOWN CENTER