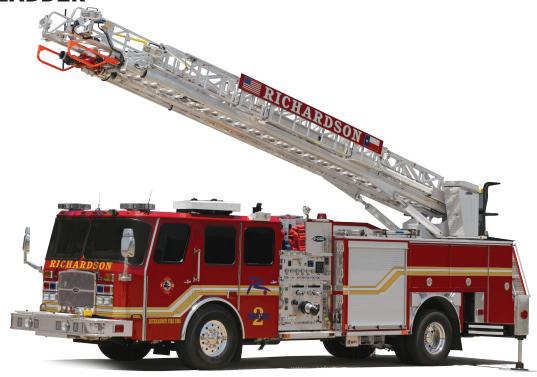

#### **HP 75 LADDER**

#### **EXCEEDING EXPECTATIONS.**

E-ONE's HP 75 features an extruded aluminum ladder that exceeds NFPA's 1901 requirements with a 2.5 to 1 structural safety factor. No other manufacturer consistently offers you this commitment to safety. In addition, the aluminum aerial will not rust, never needs painting, or ever require rung cover replacements.

Like all E-ONE aerials, the HP 75 is available on one of the industry's three most trusted custom chassis - Typhoon®, Cyclone® II, and the Quest®. Our cabs are engineered with an extruded aluminum roll-cage cab design for added protection for you and your crew.

With the combination of generous compartmentation, ground ladder storage, hosebed and tank size, the HP 75 outperforms, out maneuvers and provides greater value than the competition.

#### **AERIAL**

- 75' aluminum ladder with 2.5 to 1 structural safety factor
- Ladder rated at 550 lbs. (500 lbs. firefighters and 50 lbs. equipment) wet or dry
- Single set of jacks with a spread of only 16'
- Over 25" fly section width permits stokes basket to fit between handrails
- Optional short jack feature with 200 degree rotation and "alley" mode
- 11'4" +/-1" overall height
- 4" lower overall height available with no intrusion into cab
- 7" lower overall height available with CII aerial cab
- Options include aerial information system (AIS), pinned waterway,
- 2.5" valve at tip, pump panel aerial controls, and ladder, axe and pike pole brackets