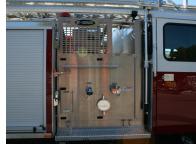

#### **BODY**

- Body available in extruded aluminum or stainless steel
- Available in center hosebed and two SideStacker® configurations

- Sidestacker® body features high and low full-depth compartments
- Sidestacker® body configurations offer up to 172 cubic feet of storage and up to 55 cubic feet of hosebed storage with the ability