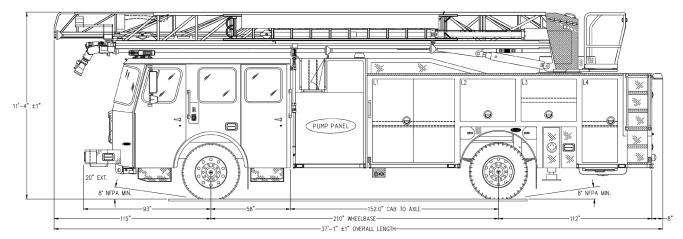

### **SPECIFICATIONS**

With the combination of generous compartmentation, ground ladder storage, hosebed and tank size, the HP 75 outperforms, out maneuvers and provides greater value than the competition.

#### **CHASSIS**

- Quest®, Cyclone® II or Typhoon® chassis
- Medium, long and extended length 4-door cabs available
- Optional split-raised roof
- 210"-230" wheelbase
- Up to 600 HP Engine
- Standard safety features such as roll cage cab, CrewGuard & ABS brakes
- Optional safety features such as airbags & G4 (electronic stability control)

#### **AERIAL**

- 75' aluminum ladder with 2.5 to 1 structural safety factor
- Ladder rated at 550 lbs. (500 lbs. firefighters and 50 lbs. equipment) wet or dry
- Single set of jacks with a spread of only 16'
- Over 25" fly section width permits stokes basket to fit between handrails
- Optional short jack feature with 200 degree rotation and "alley" mode
- 11'4" +/-1" overall height
- 4" lower overall height available with no intrusion into cab
- 7" lower overall height available with CII aerial cab
- Options include aerial information system (AIS), pinned waterway,
- 2.5" valve at tip, pump panel aerial controls, and ladder, axe and pike pole brackets

#### **BODY**

- Body available in extruded aluminum or stainless steel
- Available in center hosebed and two SideStacker® configurations

- Sidestacker® body features high and low full-depth compartments
- Sidestacker® body configurations offer up to 172 cubic feet of storage and up to 55 cubic feet of hosebed storage with the ability